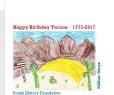

## 2017 Tucson Birthday Stamp—Custom US Postage

Colored pencil drawing of a beautiful saguaro and the famous San Xavier Mission by Tanvi Narendran. Tanvi is a local 13 year old student that attends St. Michael's school in Tucson and is in the 8th grade.