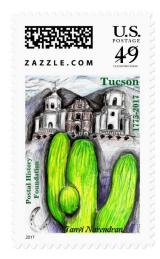

## 2017 Tucson Birthday Stamp—Custom US Postage

Colored pencil drawing of a beautiful saguaro and the famous San Xavier Mission by Tanvi Narendran. Tanvi is a local 13 year old student that attends St. Michael's school in Tucson and is in the 8th grade.