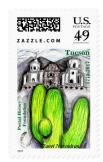

## 2017 Tucson Birthday Stamp—Custom US Postage

Colored pencil drawing of a beautiful saguaro and the famous San Xavier Mission by Tanvi Narendran. Tanvi is a local 13 year old student that attends St. Michael's school in Tucson and is in the 8th grade.