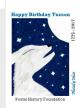

## 2017 Tucson Birthday Stamp—Custom US Postage

Colored pencil drawing of a beautiful saguaro and the famous San Xavier Mission by Tanvi Narendran. Tanvi is a local 13 year old student that attends St. Michael's school in Tucson and is in the 8th grade.